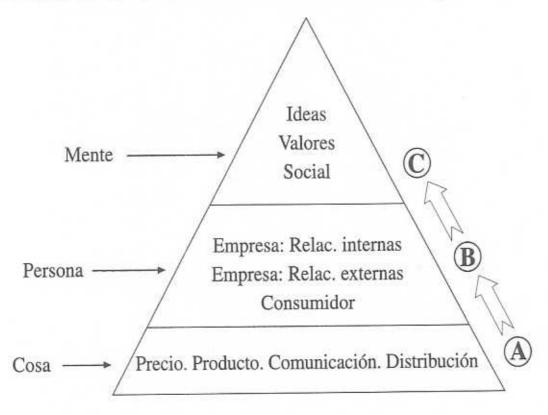

La evolución del márketing desde comienzo de siglo, sin seguir un desarrollo cronológico, se puede resumir en etapas tipificadas por lo que, cada una de ellas, es atención preferente de la actividad de márketing. Tres palabras, como se expone en el *Cuadro 3.1.*, podrían titular esas etapas: *cosa*, *persona*, *mente*.

Cuadro 3.1.: Fases de evolución del márketing

Fuente: Elaboración propia.

Analizando cada una de estas tres etapas, en la base de la pirámide (A), se sitúa la configuración inicial conocida como las 4 «Ps». En esta etapa la acción está dirigida fundamentalmente a «cosas». *Producto* se puede decir que abarca el resultado del quehacer investigador, cuyas ventajas conocemos, así como las cualidades que

lo diferencian de otros. *Precio* es determinar su valor dinerario en un mercado competitivo. *Comunicación* abarca el conjunto de actividades para darlo a conocer. *Distribución* supone la tarea de situarlo en el destinatario más conveniente en las mejores condiciones.

En un segundo paso (B), que asume el anterior, el márketing se orienta a la persona, al individuo. En esta etapa el consumidor ocupa un puesto relevante, hasta el punto de decir que es el «rey del mercado». Tomando como punto de referencia al consumidor, el márketing fija la atención en las relaciones con personas, instituciones, proveedores, clientes potenciales; es el márketing llamado relacional, que se inicia con el márketing hacia afuera, márketing externo, y posteriormente vuelve la mirada hacia los empleados, márketing interno. En definitiva, es relacionarse, con afán de continuidad, tanto con los consumidores externos (personas individuales o entidades públicas y privadas), como con los consumidores internos (empleados, proveedores, etc.).

La noción de márketing relacional estimula la consideración de la persona humana. En este punto hay que destacar la eficiente tarea realizada por la *Nordic School of Services*, que consigue trasladar el márketing de relación del ámbito de los servicios al márketing general, situándolo como nuevo paradigma del márketing.

En la parte superior de la pirámide (C), el márketing vuela hacia lo intangible, centra su interés en la mente de los destinatarios. Comienza por el grupo, es el márketing social (por ejemplo en temas de salud y enseñanza). Sigue un planteamiento tan sutil como peligroso: el márketing del valor. Lo importante es crear un valor que haga necesario algo que realmente puede ser innecesario. Si creamos un valor y lo incorporamos a un objeto o un servicio que nos interesa vender o difundir, el ciudadano lo adquirirá. Desafortunadamente, la vida demuestra que este tipo de valores fabricados no son escasos en el mercado de nuestro tiempo.

El vértice de la pirámide acoge una de las palabras más hermosas que el hombre puede pronunciar: idea, es decir, allá donde la inteligencia humana crea y se recrea. Es el márketing que busca adhesiones de inteligencias para conseguir determinados objetivos; de la licitud de estos dependerá la bondad del márketing.