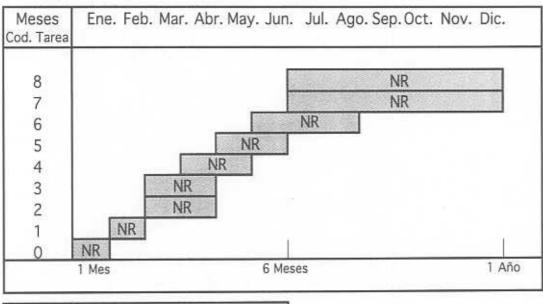

#### 4.1.4. Mercados

El concepto de transacción remite al concepto de mercado. Convencionalmente, se ha entendido por mercado el lugar donde se realiza la transacción. Sin embargo, hoy tiene poco sentido seguir hablando de mercado en estos términos; en la actualidad es un concepto abstracto, definido, por así decirlo, como espacio—físico, electrónico, mental— de encuentro de ofertas y demandas.