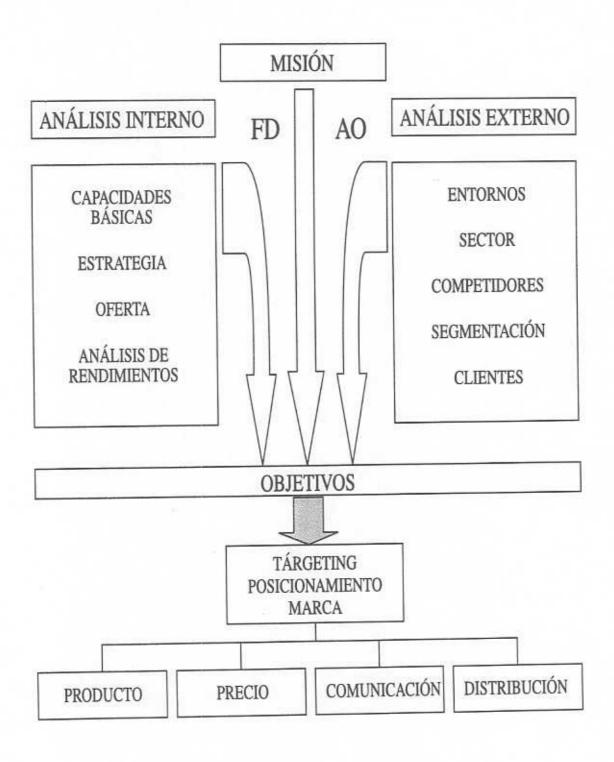

n es preciso ponderar las responsabilidades, autoridad y capacidad de decisión de los directivos de márketing y del resto de personas que participan en la puesta en marcha de las estrategias de márketing. Por lo que se refiere a la actividad de control, se debe hacer referencia al concepto de auditoría de márketing.

Se expone a continuación la estructura básica de los dos documentos de trabajo esenciales desde el punto de vista de la gestión de márketing: plan y auditoría de márketing. Esos documentos explicitan el tipo de análisis y decisiones que hay que adoptar para orientar el márketing de una organización. También pueden ser entendidos como esquema —mental y estructural— de trabajo para la adopción de estrategias de márketing.

Cuadro 5.1.: Fases del proceso de gestión de márketing



Fuente: Elaboración propia.

## 5.1.1. Plan de márketing

El plan de márketing es un documento anual donde se determinan las decisiones y actividades que serán eje de la estrategia de márketing de la organización durante ese período de tiempo. Como documento de trabajo, debe ser completo, estructurado y sistemático, de tal forma que sea guía de actuación en cada una de las áreas clave de la gestión de márketing. También establecerá los ámbitos de responsabilidad de personas y los sistemas de evaluación de la puesta en marcha de los distintos programas. Por último, es esencial que funcione como documento normativo, aunque abierto a posibles revisiones como consecuencia de modificaciones en las condiciones internas y externas que afectan a la organización.

La estructura del plan de márket