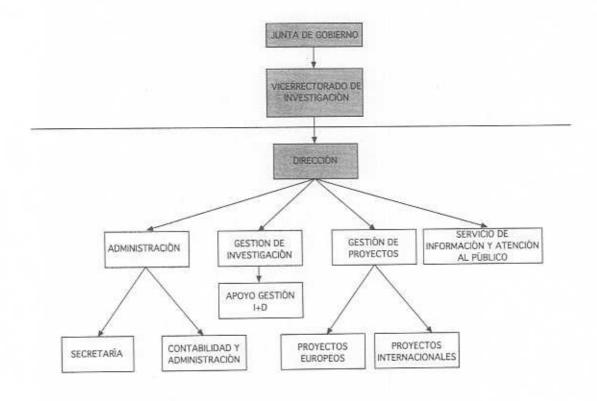

#### 2.3. Naturaleza

La Oficina de Transferencia de Resultados de Investigación como organización, además de sus elementos personales y materiales —e independientemente de la fórmula jurídica y posición que le hayan sido asignadas dentro de sus respectivas universidades—, tiene una función propia dentro de su institución: la función OTRI, o capacidad para realizar una actividad mediadora que relacione la I+D universitaria con las personas o entidades que puedan ser beneficiarias de sus capacidades y resultados de investigación.

La naturaleza de esta Oficina representa una puerta que comunica la Universidad y la sociedad; puerta de salida de los recursos y capacidades universitarias con destino a las empresas y agentes sociales, pero a su vez, también puerta de entrada de las inquietudes y necesidades de estos últimos.

Las áreas de actividad que perfilan su función son:

- 1.—Dinamización de los grupos de investigación propios, mediante la identificación y orientación de sus potencialidades, con el objetivo de integrar la actividad de I+D en una estrategia global de vertebración social de la Universidad.
  - 2.-Gestión de la relación de los grupos de investigación uni-

versitarios con el entorno social y económico, arbitrando mecanismos y procesos ágiles, transparentes y competitivos, que faciliten el desarrollo de actividades y proyectos, así como la aplicación económica de los resultados y capacidades desarrolladas.

3.—Promoción de las oportunidades que ofrece la colaboración con la Universidad entre los agentes sociales y económicos.

En la medida que asume su misión, aparece como una organización profesional encargada de promover y gestionar la relación entre la Universidad y la sociedad, ejerciendo de interlocutor entre los elementos que componen la acción investigadora universitaria—cliente interno— y la empresa o agentes sociales—clientes externos—. Como se indica en el Informe Universidad 2000: «el nuevo escenario en que la Universidad debe desarrollar su actividad es un espacio dominado por un sistema de relaciones fuertemente penetrado por el mercado, que condiciona y determina el quehacer de las distintas instituciones universitarias, más allá de su propia dinámica interna».